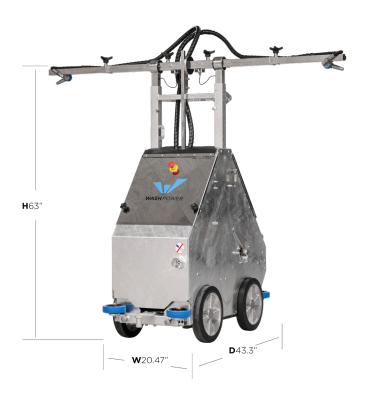

# Dimensions and data for the XS100

## **TECHNICAL DATA Dimensions HxWxD** 63 x 20.43 x 43.3 inch Weight 628 lbs 120V \*\* Power supply 6 amp \*\* **Amperage** Min. 25 / maks. 40 l/m Water consumption Min. 6.6 / Max 10.6 gallon/m 200 bar / 2900 psi Max. water pressure High pressure pump External 140° F Max. water temperature